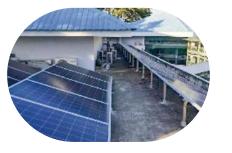

#### Delivering Green Hope to the World

In October 2013, Seraphim donated a 5kW PV system to Heni Village Primary School in Litang, Sichuan, and Pajiang Village Primary School in Zhongba, Tibet.

In January 2018, the 10kW PV system jointly donated by Seraphim and China Energy Yunnan Power Technology Co., Ltd.. was put into operation on the roof of Myanmar Ministry of Energy.

In November 2020, a 60kW rooftop PV system was donated to Hubei Xiangyang No. 12 Middle School. The project was connected to the grid in February 2021, generating 60,000 kWh of clean power.