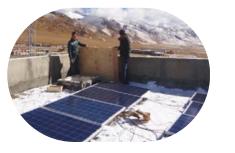

#### Delivering Green Hope to the World

In October 2013, Seraphim donated a 5kW PV system to Heni Village Primary School in Litang, Sichuan, and Pajiang Village Primary School in Zhongba, Tibet.

In January 2018, the 10kW PV system jointly donated by Seraphim and China Energy Yunnan Power Technology Co., Ltd.. was put into operation on the roof of Myanmar Ministry of Energy.