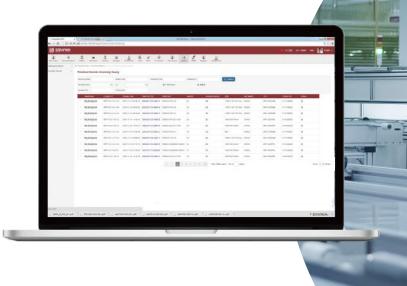

## Real-Time Monitored And Recorded

Seraphim implements fully transparent manufacturing management and quality control. Through the self-developed ERP system, we track all procedures for manufacturing each PV module, achieving complete traceability from raw material to processing, testing, and delivery.

Starting from the first step of production, the ERP system assigns a unique barcode to each module. Information such as raw material suppliers, operators of each process, each online inspection result, and production date can be all viewed online through the ERP system. The data is stored on our servers for retracing all details, and it is available to clients as well. Thanks to this, Seraphim realized full-cycle monitoring of products. This huge database provides data support for us to further standardize product manufacturing and process improvements, also significantly improving the yield rate.